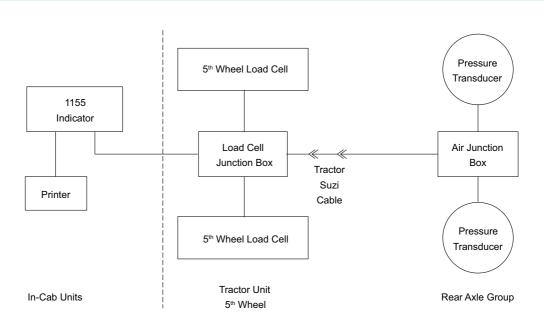

#### SYSTEM BLOCK DIAGRAM

- FEATURES
- Capacity 17 to 50tonne
- Accuracy ±1.5%
- Net payload weight
- Display shows GVW and percentage loading on tractor and trailer
- Alarm sounder
- RS232 output
- Trailer identification

#### DESCRIPTION

The 5<sup>th</sup> Wheel & Air system incorporates an air sensor principle to measure the pressure in the trailer's air suspension system; specifically designed fifth wheel load cells replace the existing fifth wheel pedestal. Accurate and simple to operate, 5<sup>th</sup> Wheel & Air is suitable with any combination of tractor trailer in multiple vehicle fleets via trailer swap identification. The system displays front and rear axle groups as well as vehicle total weight on the 1155 indicator.